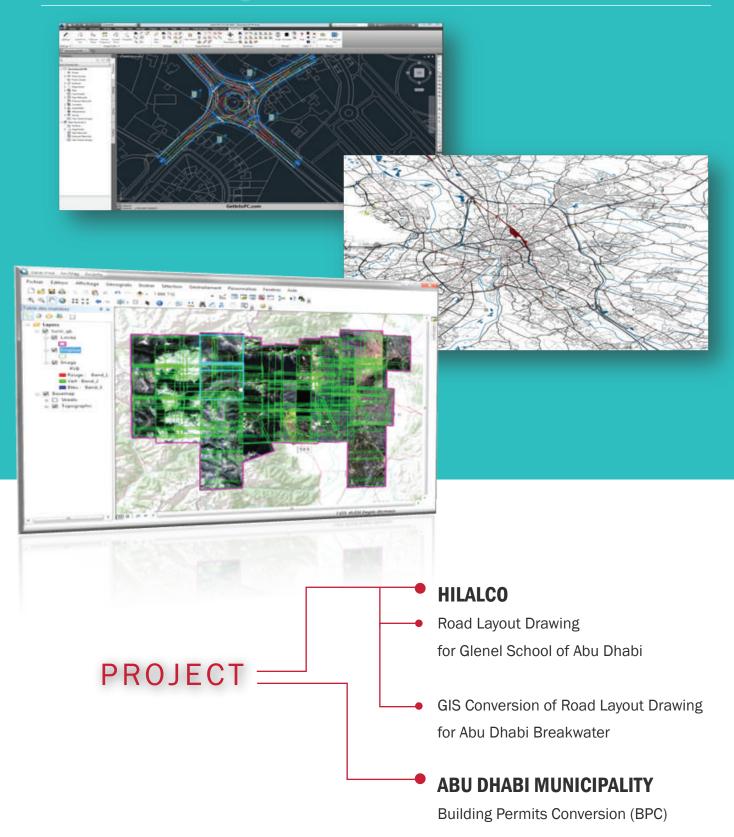

AL WARQA PROVIDES THE FOLLOWING CAD AND GIS ASSISTANCE TO CON-SULTANTS/ CONTRACTORS IN LINE WITH ABU DHABI MUNICIPALITY REQUIREMENT FOR SPATIAL DATA SUBMISSION

## AL WARQA SURVEY WORKS

P.O.BOX 132803, ABU DHAB

Tel: +971-2-5531234 | Email: alwarqa1@emirates.net.ae Fax: +971-2-5535207 | Web:www.alwarqasurvey.com

- CAD STANDARDIZATION OF SPATIAL DATA
- GIS CONVERSION AND STANDARDIZATION OF SPATIAL DATA

PROFESSIONAL
SERVICE
IN TIME DELIVERY
FLEXIBLE PRICING
PRECISE PLANNING

ONE OF THE LEADING SURVEYING COMPANIES IN UAE, OFFERS ASSISTANCE NOT ONLY IN SURVEY WORKS BUT WITH CAD/GIS OPERATIONS AS WELL.

Al Warqa Survey Engineering design, build, install, and commission complete Geospatial infrastructures as turn key solutions of Abu Dhabi Municipality requirements.

Al Warqa GIS team of professionals has developed customized applications & solutions for a host of different clients. Al Warqa versatile GIS experience has enabled it to offer affordable and comprehensive services to small businesses and large enterprises alike.