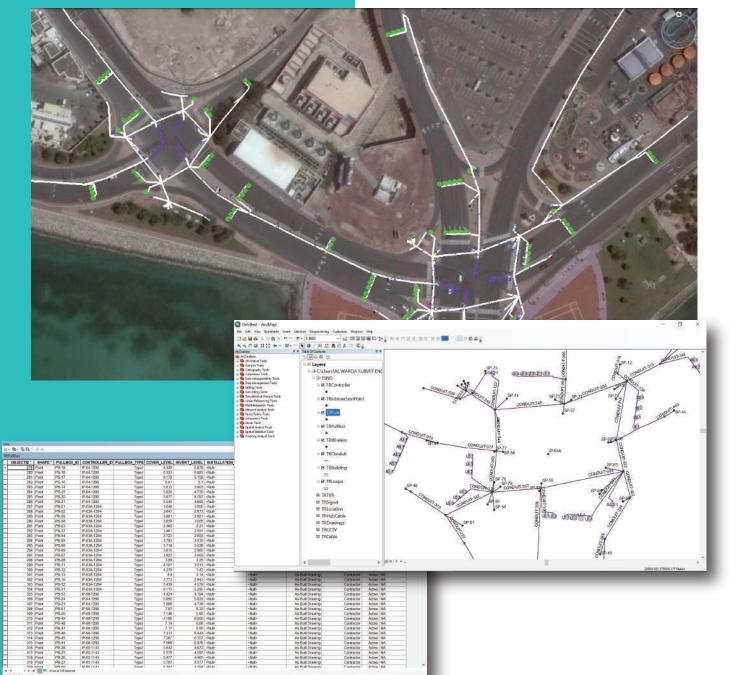

AL WARQA PROVIDES THE FOLLOWING CAD AND GIS ASSISTANCE TO CON-SULTANTS/ CONTRACTORS IN LINE WITH ABU DHABI MUNICIPALITY REQUIREMENT FOR SPATIAL DATA SUBMISSION

## AL WARQA SURVEY WORKS

P.O.BOX 132803, ABU DHAB

Tel: +971-2-5531234 | Email: alwarqa1@emirates.net.ae Fax: +971-2-5535207 | Web:www.alwarqasurvey.com

- CAD STANDARDIZATION OF SPATIAL DATA
- GIS CONVERSION AND STANDARDIZATION OF SPATIAL DATA

PROFESSIONAL
SERVICE
IN TIME DELIVERY
FLEXIBLE PRICING
PRECISE PLANNING

ONE OF THE LEADING SURVEYING COMPANIES IN UAE, OFFERS ASSISTANCE NOT ONLY IN SURVEY WORKS BUT WITH CAD/GIS OPERATIONS AS WELL.

Al Warqa Survey Engineering design, build, install, and commission complete Geospatial infrastructures as turn key solutions of Abu Dhabi Municipality requirements.

Al Warqa GIS team of professionals has developed customized applications & solutions for a host of different clients. Al Warqa versatile GIS experience has enabled it to offer affordable and comprehensive services to small businesses and large enterprises alike.